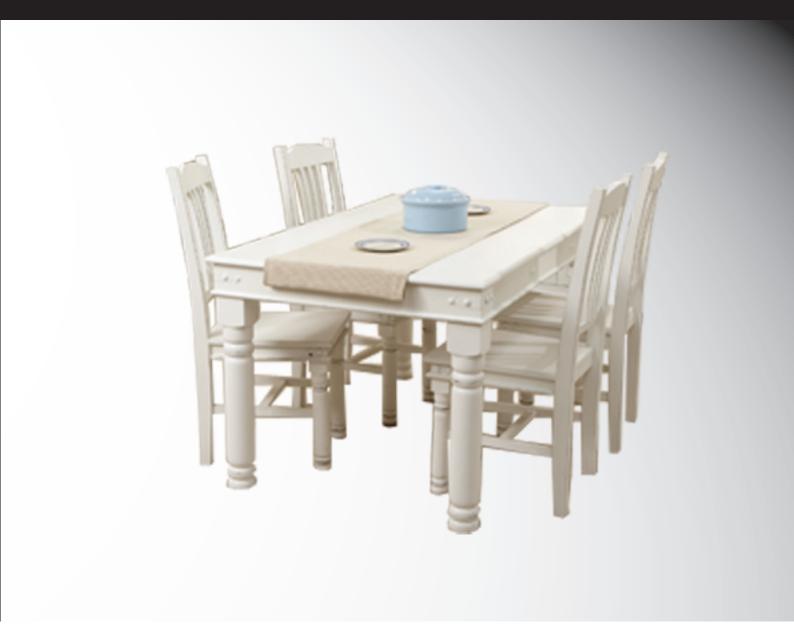

# The Dining room

Specification

Dining table and chairs in white finished wood 76cm x 160cm x 90cm