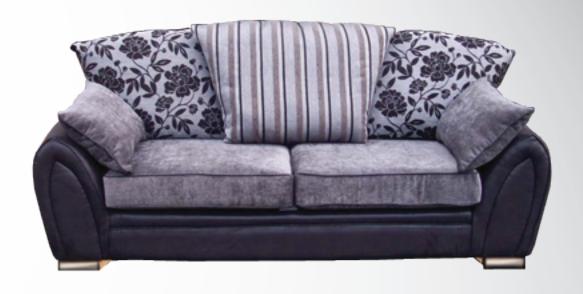

# The Living room

Specification

2 seater scatterback sofa 180cm x 100cm x 94cm

MV Furnishings Ltd Your total furnishing solution