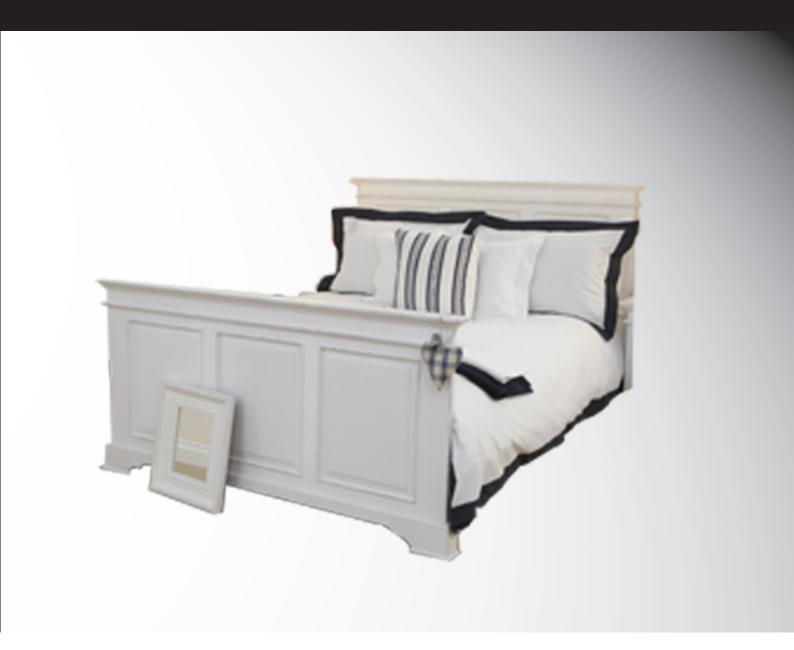

#### The Bedroom

Specification

White wooden frame double bedstead 109cm x 203cm x 137cm