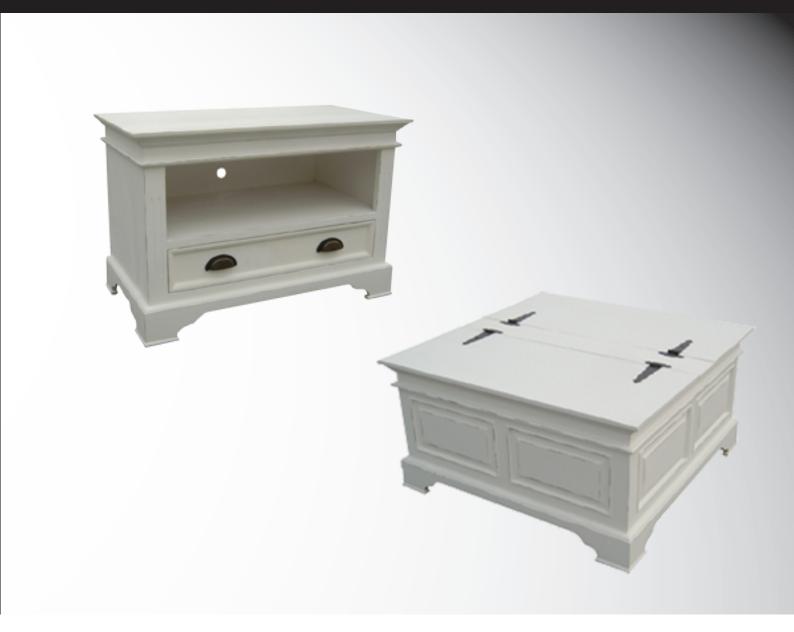

### The Living room

Specification

Single drawer TV cabinet 60cm x 90cm x 48cm

Blanket box coffee table 46cm x 90cm x 90cm