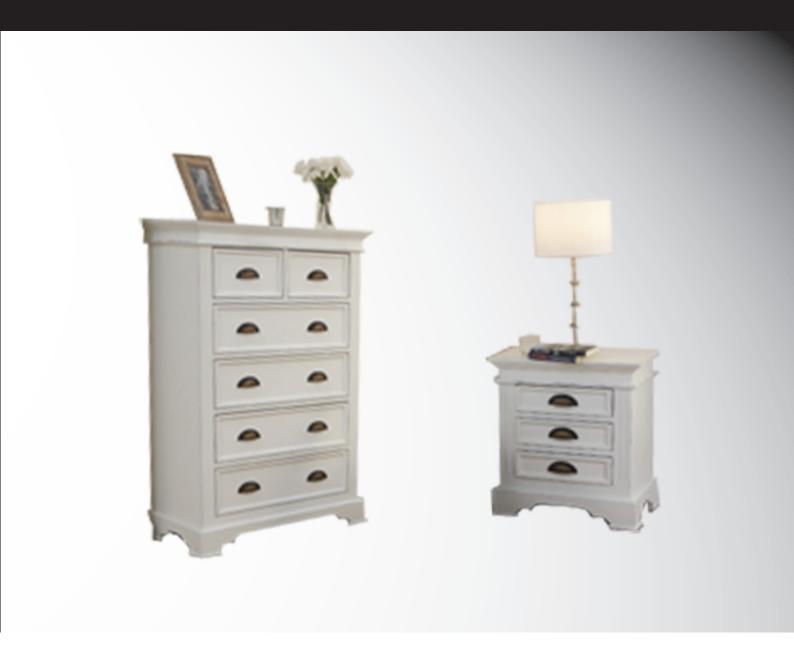

#### The Bedroom

Specification

Chest of drawers 3+2 111cm x 85cm x 43cm

Bedside cabinet with three drawers 60cm x 53cm x 43cm

MV Furnishings Ltd Your total furnishing solution